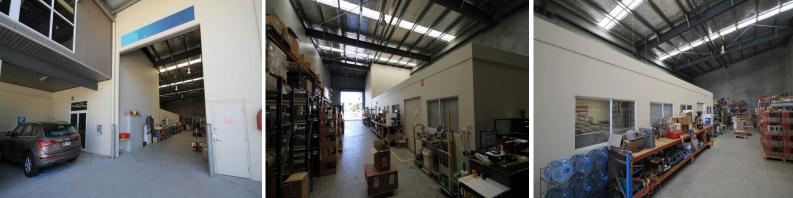

## FOR LEASE - 522m2 DUPLEX UNIT WITH EXTENSIVE OFFICE FIT OUT

- 522m? Duplex unit located on sought after Neumann Road

- Includes 140m? of ground floor office, 260m? of ware house area and 122m? of mezzanine office area

Ground floor office includes reception, 1 office, kitchen/amenities room, male and female toilet, large open plan work area and computer hub room
Mezzanine office includes internal stair access 1x office, boardroom, large open plan work area and kitchen

- All office areas are of the highest quality and include carpet, air conditioning and computer cabling

GROSS RENTAL PCM\* - \$5,200 \*All rentals quoted are Industrial FOR LEASE

522sqm

Nathan Moore 0413879428 nathan.moore@raywhite.com Jonathon Burrowes 0421383668 jonathon.burrowes@raywhite.com