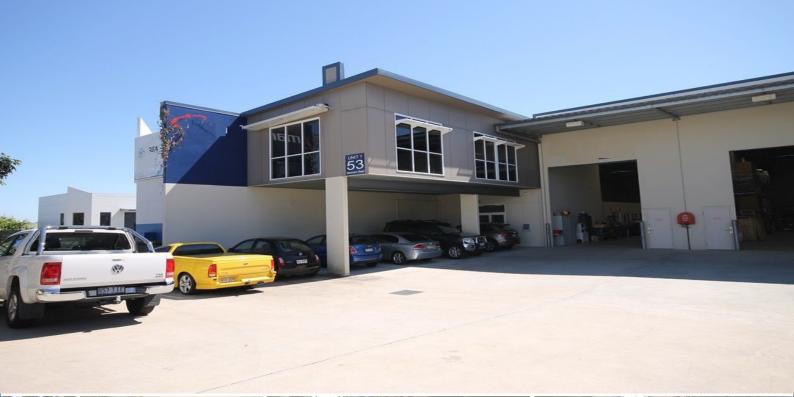

## 1/53 Neumann Road, Capalaba QLD 4157

## FOR LEASE - 522m2 DUPLEX UNIT WITH EXTENSIVE OFFICE FIT OUT

- 522m? Duplex unit located on sought after Neumann Road

- Includes 140m? of ground floor office, 260m? of ware house area and 122m? of mezzanine office area

Ground floor office includes reception, 1 office, kitchen/amenities room, male and female toilet, large open plan work area and computer hub room
Mezzanine office includes internal stair access 1x office, boardroom, large open plan work area and kitchen