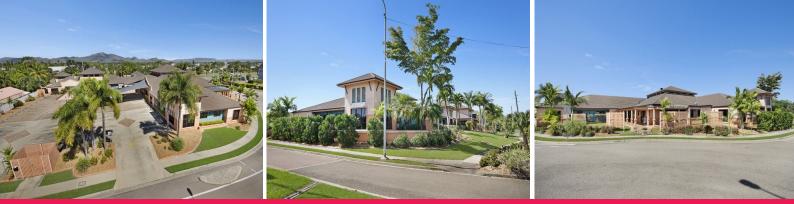

## 31-39 Martinez Avenue, West End QLD 4810

## Quality medical/allied health or office suite within popular location

31-39 Martinez Avenue, formerly the Boulton Cleary & Kern building, is going through a revitalization. - A variety of tenancies and lot sizes on offer

- Suitably zoned for medical or office uses
- Total building area of 1,587sq.m
- Total land area 3,878sq.m
- Tenancy sizes available for lease starting from 216sq.m
- Individual lot sizes available for sale starting from 328sq.m
- Prominent corner position with 75m\* Woolcock Street frontage
- 42 on-site car parks including undercover spaces
- Eye catching building with high-end existing fitout in place