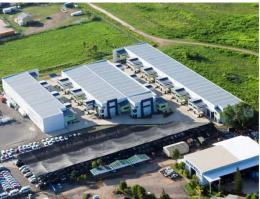

## **Linear Industrial Unit At Affordable Rates**

Linear Industrial Park is a modern 32 unit warehouse facility, the industrial park features premium quality fit outs and low maintenance structures

The corner located unit 13 is now available to lease and features a suspended mezzanine office of 42m2 allowing for undercover parking, 191m2 open plan warehouse area with electric roller door access and a over head crane.