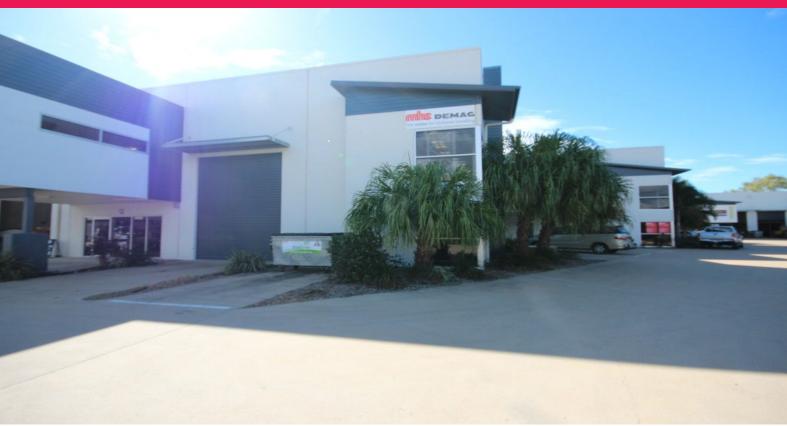

## **Linear Industrial Unit At Affordable Rates**

Linear Industrial Park is a modern 32 unit warehouse facility, the industrial park features premium quality fit outs and low maintenance structures

The corner located unit 13 is now available to lease and features a suspended mezzanine office of 42m2 allowing for undercover parking, 191m2 open plan warehouse area with electric roller door access and a over head crane.

Zoned: Core Industry

Contact exclusive marketing agents Ray White Commercial Townsville on 07 47267 888 today to arrange an inspection.

Industrial FOR LEASE

233sqm

Ray White. Commercial
Townsville

**Troy Townsend** 