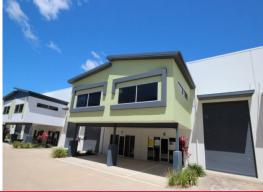

## **Linear Industrial Unit At Affordable Rates**

Linear Industrial Park is a modern 32 unit warehouse facility, the industrial park features premium quality fit outs and low maintenance structures

The corner located unit 13 is now available to lease and features a suspended mezzanine office of 42m2 allowing for undercover parking, 191m2 open plan warehouse area with electric roller door access and a over head crane.