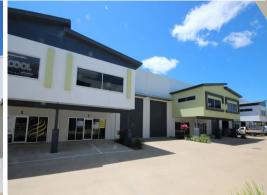

## **Linear Industrial Unit At Affordable Rates**

Linear Industrial Park is a modern 32 unit warehouse facility, the industrial park features premium quality fit outs and low maintenance structures

The corner located unit 13 is now available to lease and features a suspended mezzanine office of 42m2 allowing for undercover parking, 191m2 open plan warehouse area with electric roller door access and a over head crane.