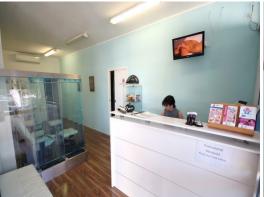

### Main Road Retail Space, Facing Old Pacific Highway

- \* 100m2\* Shop with massive signage exposure
- \* Currently set out as a beauty parlour
- \* Fit out can remain (negotiated with previous tenant)
- \* Allocated parking optional
- \* Massive non-metered public car parking directly opposite
- \* Zoned Retail / Office / Medical