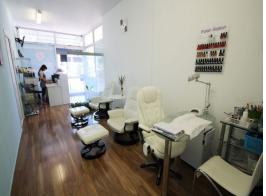

### Main Road Retail Space, Facing Old Pacific Highway

- \* 100m2\* Shop with massive signage exposure
- \* Currently set out as a beauty parlour
- \* Fit out can remain (negotiated with previous tenant)
- \* Allocated parking optional
- \* Massive non-metered public car parking directly opposite
- \* Zoned Retail / Office / Medical