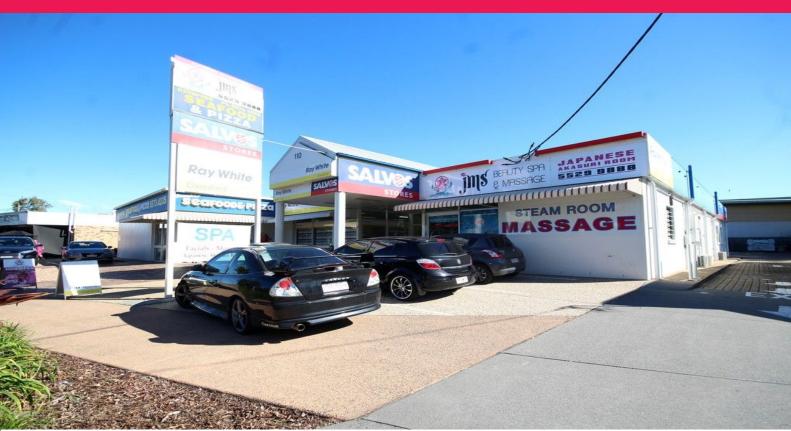

# Ray White.

Shop 5/110 Old Pacific Highway, Oxenford QLD 4210

### Main Road Retail Space, Facing Old Pacific Highway

- \* 100m2\* Shop with massive signage exposure
- \* Currently set out as a beauty parlour
- \* Fit out can remain (negotiated with previous tenant)
- \* Allocated parking optional
- \* Massive non-metered public car parking directly opposite
- \* Zoned Retail / Office / Medical

#### Retail

FOR LEASE

100sqm