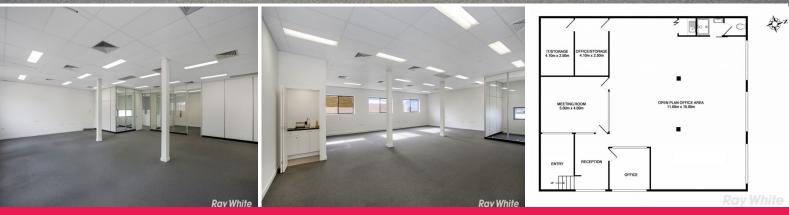

# **CHEAPEST OFFICE AROUND - PRICE REDUCED**

- First floor modern office .
- Total building area 200m2 approx.

- Currently set-up for office use however also suitable for showroom, dance school, gym / personal training studio, physiotherapists and much more (STCA).

- Features private entrance with office partitioning, heating/cooling and amenities.

- Four (4) allocated car spaces.
- Excellent for the owner occupier or investor.

#### Featuring:

- Heating / cooling
- On-site parking for

Offices

FOR LEASE

200sqm