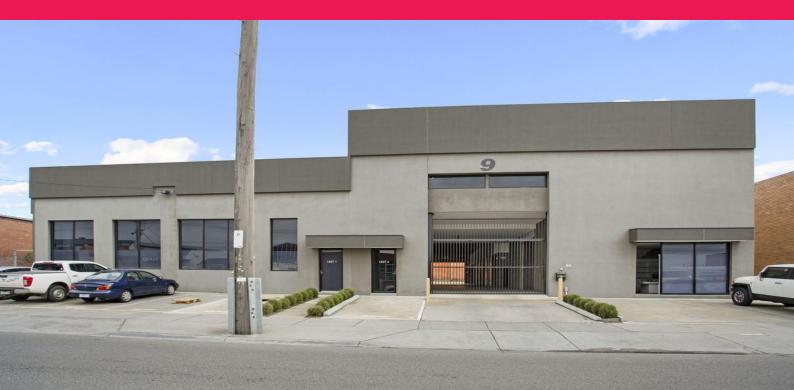

## 2/9 Bignell Road, Moorabbin VIC 3189

# **CHEAPEST OFFICE AROUND - PRICE REDUCED**

- First floor modern office .
- Total building area 200m2 approx.

- Currently set-up for office use however also suitable for showroom, dance school, gym / personal training studio, physiotherapists and much more (STCA).

- Features private entrance with office partitioning, heating/cooling and amenities.

- Four (4) allocated car spaces.
- Excellent for the owner occupier or investor.