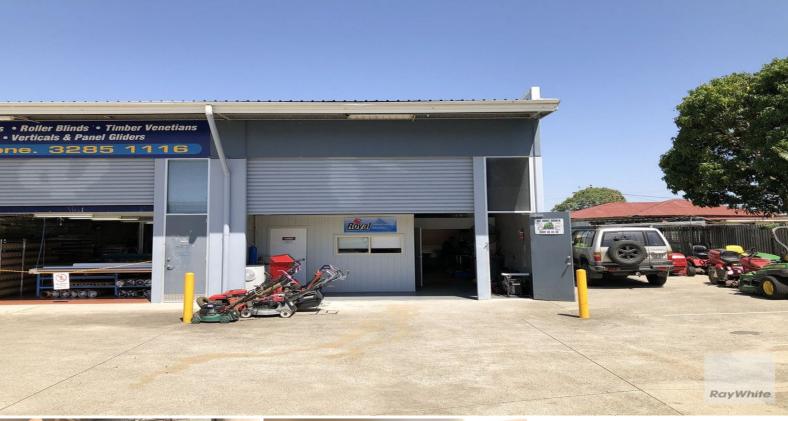

## Warehouse Or Factory Unit In Kallangur

Ray White Commercial Northern Corridor Group are pleased to offer Unit 14/1191 Anzac Avenue, Kallangur for lease.

Features:

- 76m2 warehouse unit
- Available now
- Located within small complex with on site parking
- Suits mechanical, distribution or warehouse users
- Easy access to all arterial routes
- Corner position offering signage provisions & additional parking if required

Industrial FOR LEASE

76sqm

Ray White.

**Rob Dawson** 

0422 786 205 rob.dawson@raywhite.com

**Brocke Hambrecht** 

0466599724

brocke.hambrecht@raywhite.com