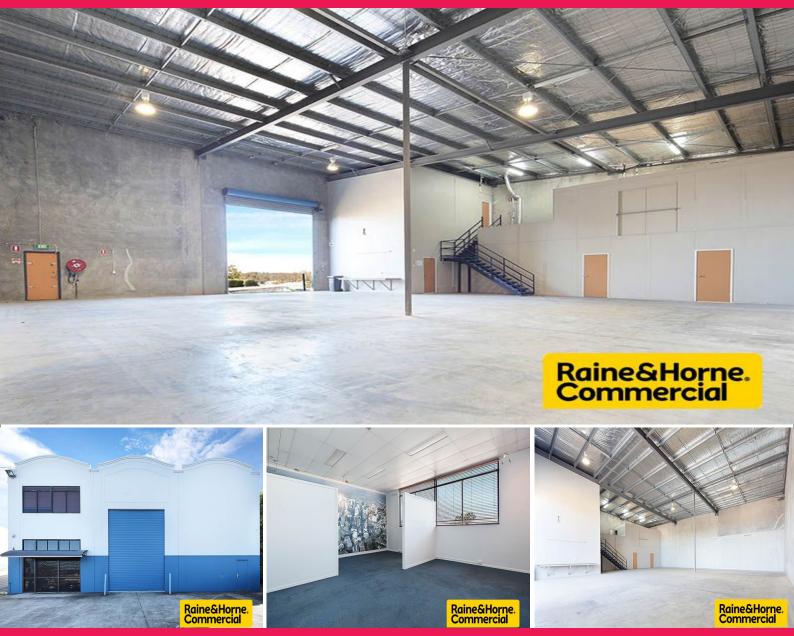

## **High Bay Warehouse - Front Of Complex**

Raine & Horne Commercial is pleased to present to the market Unit 4/87Jijaws Street, Sumner For Lease.

The property is situated approximately 13 radial kilometres from Brisbane CBD, the property is ideally located in the heart of Sumner offering excellent access to all major southern Brisbane transport routes (Ipswich Mwy, Logan Mwy and Centenary Hwy).

- \* 322sqm of warehouse, accessed via a large electric roller door
- \* 82sqm of A/C office accommodation, split over two levels
- \* Additional 32sqm mezzanine, no charge
- \* Open plan offices, plus boardroom & reception area
- \* 3 phase power available
- \* Dedicated car parking

Industrial FOR LEASE

436sqm