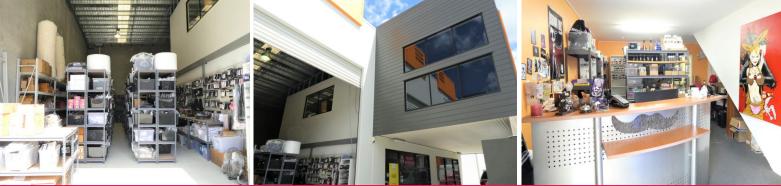

## 186m2\* Warehouse and Office Unit

- \* 186m2\* modern concrete tilt panel warehouse / workshop unit
- \* Includes 103m2\* of warehouse floor area with over 6.5m\* of height
- \* Includes 83m2\* of carpeted and air-conditioned office area over 2 levels
- \* The unit is east facing which means no hot afternoon sun on the front

 $^{\ast}$  Own toilet amenities and kitchenette in warehouse area (disabled size toilet area)

- \* Large motorised roller door (over 5m\* high)
- \* Under cover car parking at your front door
- \* Current tenant "Tragic Beautiful" is vacating soon to bigger premises
- \* Zoned for General Industry and Warehouse use
- \* High bay lighting, skylight panels, insulated ceiling and 3 phase power
- \* All offers to lease are to be presented