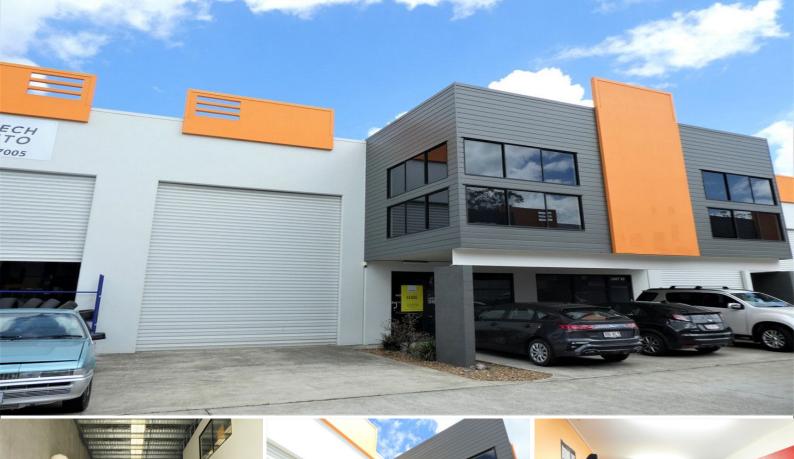

## 186m2\* Warehouse and Office Unit

- \* 186m2\* modern concrete tilt panel warehouse / workshop unit
- \* Includes 103m2\* of warehouse floor area with over 6.5m\* of height
- \* Includes 83m2\* of carpeted and air-conditioned office area over 2 levels
- \* The unit is east facing which means no hot afternoon sun on the front

 $^{\ast}$  Own toilet amenities and kitchenette in warehouse area (disabled size toilet area)

- \* Large motorised roller door (over 5m\* high)
- \* Under cover car parking at your front door
- \* Current tenant "Tragic Beautiful" is vacating soon to bigger premises
- \* Zoned for General Industry and Warehouse use
- \* High bay lighting, skylight panels, insulated ceiling and 3 phase power
- \* All offers to lease are to be presented