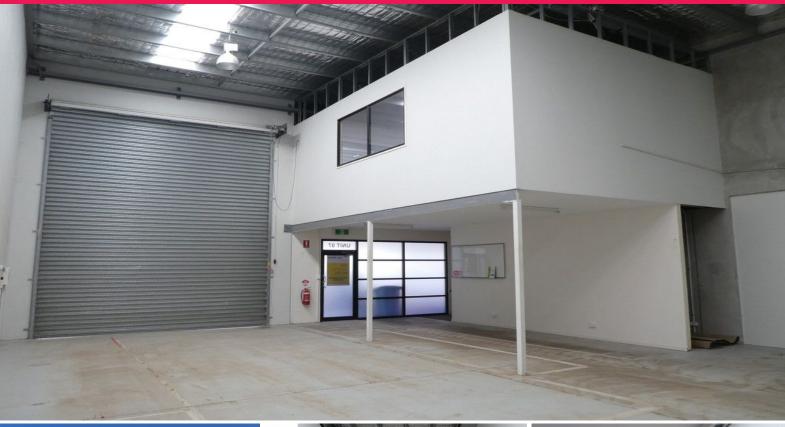

## **Highly Motivated Seller Needs This Warehouse Sold**

- \* 186m2\* concrete tilt panel warehouse with motorised roller door
- \* Includes 137m2\* warehouse area with over 6m\* of height
- \* Includes 49m2\* mezzanine office area with carpet and air conditioning
- \* Zoned General Industry and warehouse use
- \* 3 phase power, high bay lighting, insulated ceiling
- \* Private amenities and kitchenette
- \* Under cover car parking at your front door
- \* Close to Logan and M1 Motorways
- $^{\ast}$  Vacant possession available for you or your new tenant