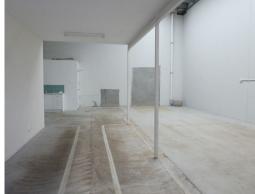

## **Highly Motivated Seller Needs This Warehouse Sold**

- \* 186m2\* concrete tilt panel warehouse with motorised roller door
- \* Includes 137m2\* warehouse area with over 6m\* of height
- \* Includes 49m2\* mezzanine office area with carpet and air conditioning
- \* Zoned General Industry and warehouse use
- \* 3 phase power, high bay lighting, insulated ceiling
- \* Private amenities and kitchenette
- \* Under cover car parking at your front door
- \* Close to Logan and M1 Motorways
- $^{\ast}$  Vacant possession available for you or your new tenant