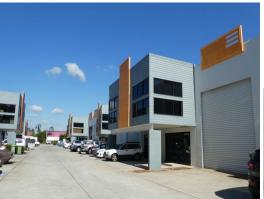

## **Highly Motivated Seller Needs This Warehouse Sold**

- \* 186m2\* concrete tilt panel warehouse with motorised roller door
- \* Includes 137m2\* warehouse area with over 6m\* of height
- \* Includes 49m2\* mezzanine office area with carpet and air conditioning
- \* Zoned General Industry and warehouse use
- \* 3 phase power, high bay lighting, insulated ceiling
- \* Private amenities and kitchenette
- \* Under cover car parking at your front door
- \* Close to Logan and M1 Motorways
- $^{\ast}$  Vacant possession available for you or your new tenant