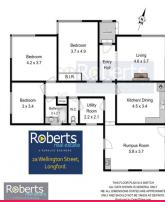

The house is used for office accommodation and is well suited for that purpose. The original residential layout and facilities have largely been retained and the building could be returned to original residential use subject to council approval.

Industrial FOR SALE

130sqm

Roberts Commercial