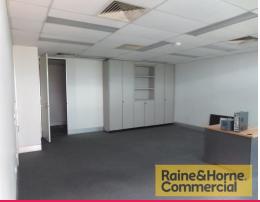

## 54sqm Ground Floor Office with Pleasant Outlook

This neat and tidy office is located in a well known professional complex directly opposite Capalaba Park Shopping Centre and Bunnings.

Features include:

- \* Fully ducted air conditioned open plan tenancy
- \* Own kitchenette
- \* Surrounded by professional businesses
- \* Arcade entry with generous parking at rear of complex
- \* Illuminated pylon signage on main road
- \* Information directory at rear of complex
- \* Close to Capalaba Park Shopping Centre and public transport