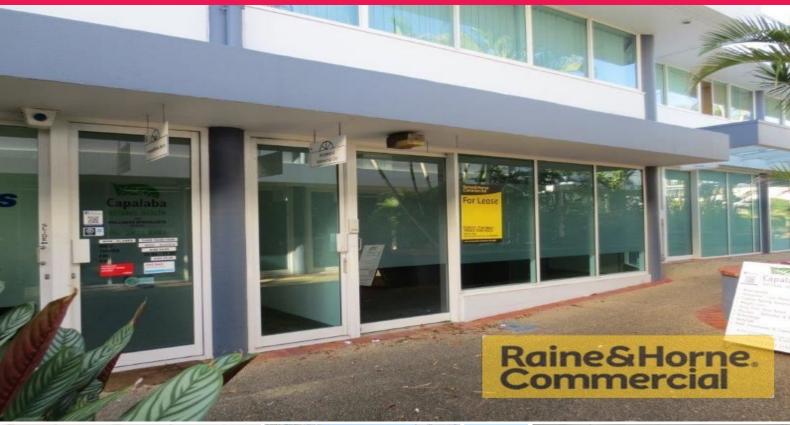

## 54sqm Ground Floor Office with Pleasant Outlook

This neat and tidy office is located in a well known professional complex directly opposite Capalaba Park Shopping Centre and Bunnings.

Features include:

- \* Fully ducted air conditioned open plan tenancy
- \* Own kitchenette
- \* Surrounded by professional businesses
- \* Arcade entry with generous parking at rear of complex
- \* Illuminated pylon signage on main road
- \* Information directory at rear of complex
- \* Close to Capalaba Park Shopping Centre and public transport

For further information and to arrange inspection please contact Colin Tucker. Please quote property  $\rm Id: 17643398$ 

Offices

FOR LEASE

54sqm

Raine&Horne. Commercial