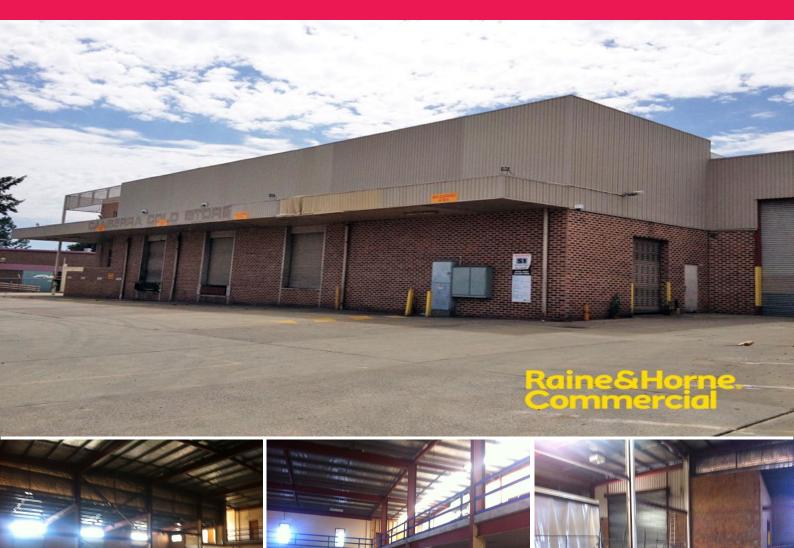

## 5 Leeton Street, Fyshwick ACT 2609

commercial

## Large Scale Warehousing with Great Access

Currently under refurbishment 5 Leeton St presents itself as a unique opportunity to custom build a contemporary warehouse style space suitable for a bulky goods warehouse, logistics or craft workshop.

The building benefits from having a very central location, with access onto Canberra Avenue and in close proximity to the Fyshwick Fresh Food Markets. There is currently 2290sqm of vacant warehouse space available plus the option to lease areas starting from 430sqm if required.

Key features:

- Ample on-site parking
- 5m 7.9m clearance height
- Multiple roller doors
- Great access into & o

Showrooms/bulky Goods FOR LEASE Price Upon Application

Michael Lo Pilato 0418 688 787 mlopilato@rhccanberra.com.au Michael Burke 0418 688 399 mburke@rhccanberra.com.au