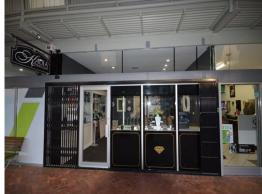

Ideal for a Jewellery Store or something similar - this property features:

- \* Approx 33m2
- \* Air conditioned
- \* Council carparking within metres to the front door
- \* Security alarm with cameras
- \* Metal security shop front shutters
- \* Commercial glazed sho