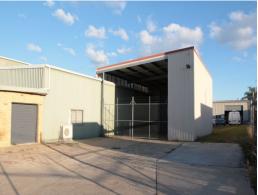

## **Freestanding Industrial Investment**

Ray White Commercial Northern Corridor Group are pleased to offer 15 Reynolds Court, Burpengary for sale.

Key Features:

- 1552m2 Stand alone warehouse facility
- 3,056m2 land area
- Current income of \$107,100 per annum
- Leased to manufacturer on three year term ending 2022
- Multiple office spaces throughout
- 4x Roller doors
- Fully fenced secure site
- Container drop down area
- Ample on site car par

Industrial FOR SALE

1552sqm