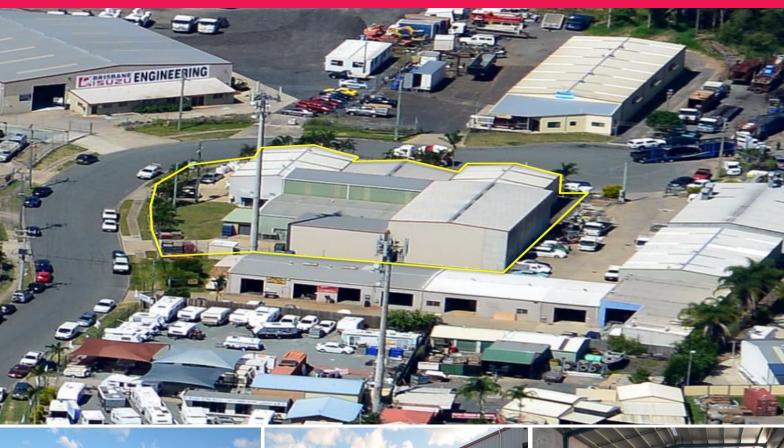

## **Freestanding Industrial Investment**

Ray White Commercial Northern Corridor Group are pleased to offer 15 Reynolds Court, Burpengary for sale.

Key Features:

- 1552m2 Stand alone warehouse facility
- 3,056m2 land area
- Current income of \$107,100 per annum
- Leased to manufacturer on three year term ending 2022
- Multiple office spaces throughout
- 4x Roller doors
- Fully fenced secure site
- Container drop down area
- Ample on site car par

Industrial FOR SALE

1552sqm