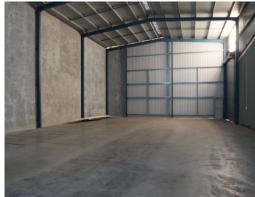

## **Freestanding Industrial Investment**

Ray White Commercial Northern Corridor Group are pleased to offer 15 Reynolds Court, Burpengary for sale.

Key Features:

- 1552m2 Stand alone warehouse facility
- 3,056m2 land area
- Current income of \$107,100 per annum
- Leased to manufacturer on three year term ending 2022
- Multiple office spaces throughout
- 4x Roller doors
- Fully fenced secure site
- Container drop down area
- Ample on site car par

Industrial FOR SALE

1552sqm