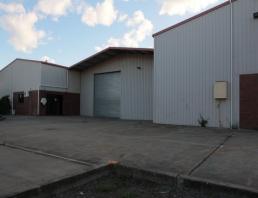

## **Freestanding Industrial Investment**

Ray White Commercial Northern Corridor Group are pleased to offer 15 Reynolds Court, Burpengary for sale.

Key Features:

- 1552m2 Stand alone warehouse facility
- 3,056m2 land area
- Current income of \$107,100 per annum
- Leased to manufacturer on three year term ending 2022
- Multiple office spaces throughout
- 4x Roller doors
- Fully fenced secure site
- Container drop down area
- Ample on site car par

Industrial FOR SALE

1552sqm