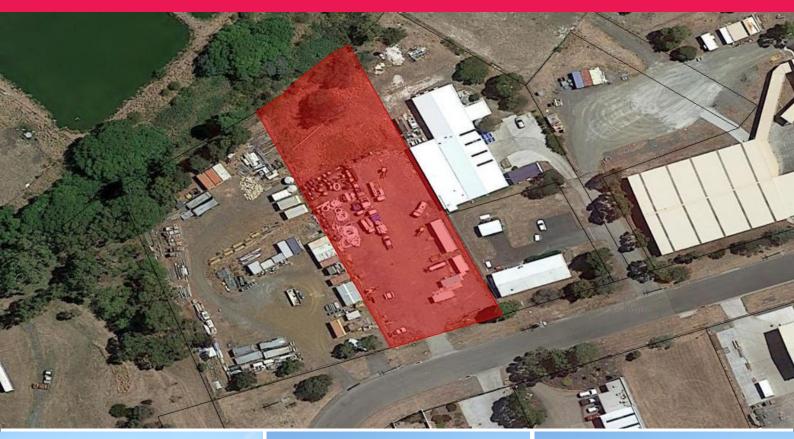

## **SECURE INDUSTRIAL LAND PARCEL - CAMBRIDGE**

FULLY ESTABLISHED PRECINCT - FOR LEASE - Land Size 3,500m2 Terrific location in an established industrial precinct alongside key brands such as ?Tasmanian Fire Service', ?Skretting Australia', ?Stephen Little Constructions', ?Tasmanian Freight Solutions' and the ?Smiths Pies' factory.

Consider this;

\* Previously leased to ?Visionstream Logistics', the site provides high security fencing on all boundaries including 6 metre-wide double gated vehicular access;

\* An extensive gravel hard-stand area for machinery and heavy vehicle use;