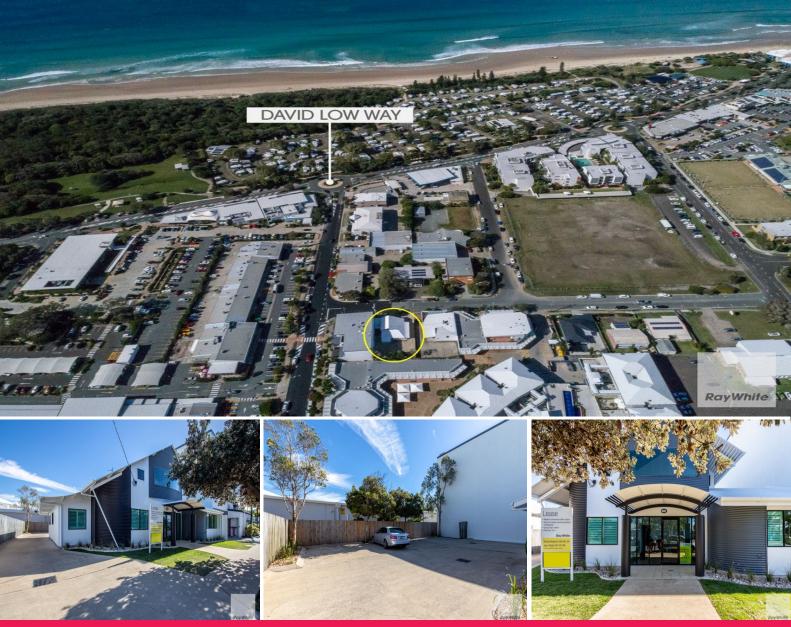

## 21 Heathfield Road, Coolum Beach QLD 4573

## Freestanding Architecturally Designed Premise | For Lease

- Free standing premise therefore no body corporate fees
- Ample exclusive use car parking
- Close proximity to a strongly trading Coles Shopping Centre
- 161m2\* space available plus 41m2\* boardroom
- Generous rental incentives

- Onsite amenities including kitchenette, shower and disabled amenities
- Fully air-conditioned
- Affordable outgoings

Boasting a prominent position only moments from the popular Coolum Beach and Coles Shopping Centre, a rare opportunity has presented itself to secure this modern architecturally designed 2 story premise. The