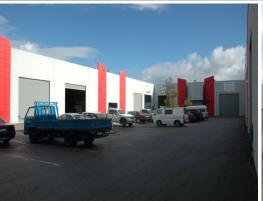

## Affordable warehouse for lease in Maddington

Josh Sumner of Ray White Commercial (WA) is pleased to present this strata titled warehouse unit for lease in Maddington.

Key Features include

- Well maintained group of 11
- Ample parking on complex
- 200sqm\* warehouse/office
- High truss height
- 4.5m high roller door access
- 3 phase power
- Available October 2017

Excellent location with easy access to Tonkin & Albany Highway. Well presented property with great street appeal

Industrial FOR LEASE

200sqm