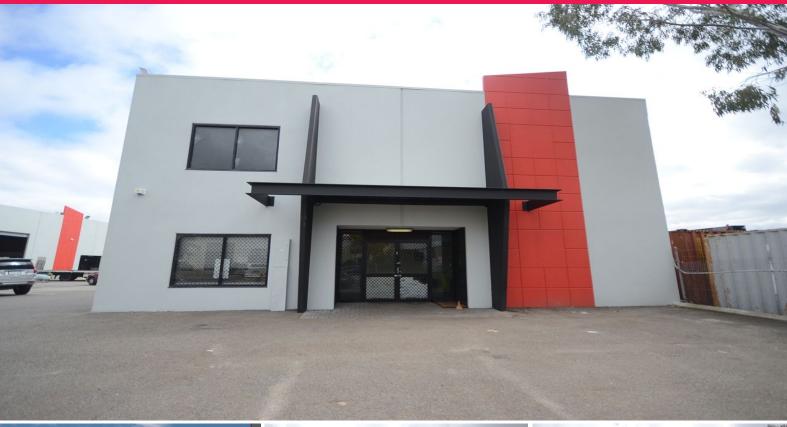

## Affordable warehouse for lease in Maddington

Josh Sumner of Ray White Commercial (WA) is pleased to present this strata titled warehouse unit for lease in Maddington.

Key Features include

- Well maintained group of 11
- Ample parking on complex
- 200sqm\* warehouse/office
- High truss height
- 4.5m high roller door access
- 3 phase power
- Available October 2017

Excellent location with easy access to Tonkin & Albany Highway. Well presented property with great street appeal

Industrial FOR LEASE

200sqm