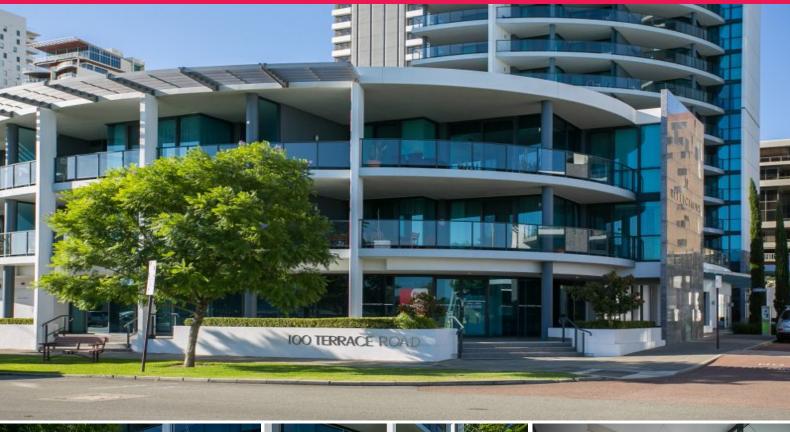

## Raine&Horne. Commercial

Unit 1 / 100 Terrace Road, East Perth WA 6004

## PERTH?S BEST CBD / RIVERFRONT SMALL OFFICE!

This prime ground floor office is situated on the doorstep of the Swan River providing undoubtedly what is the most exciting lease opportunity in years. This office directly overlooks the Swan River in the jewel of the east end of the CBD with features including:

• 98 sqm Office

• Uninterrupted views over Langley Park and Swan River

• 1 Tandem bay (2 car bays) Plus ample street parking along Terrace

Road

 $\mbox{\-\it bull};$  Use of on-site boardroom and facilities