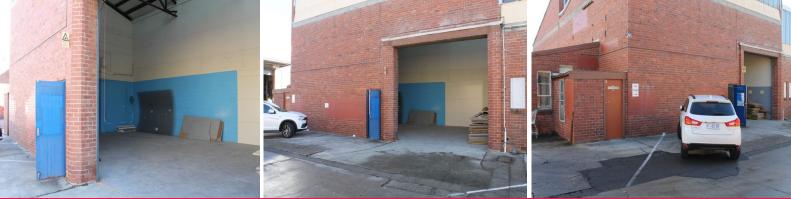

\* Forming part of a substantial work site with drive through access from both Main Road & Sunderland Street alongside other commercial-type users in the greater Moonah industrial precinct;

\* This solid brick workshop or warehouse facility provides extra height 3.9 metre roller door entry and 4 metre width to cater for larger vehicles including trade and forklift operation;

\* The internal workshop space provides a ceiling height up to 8 metres and includes bathroom and toilet amenities;

 $^{\ast}$  This secure solidly constructed facility meets modern-day O H & S compliance standards complete with fire reel