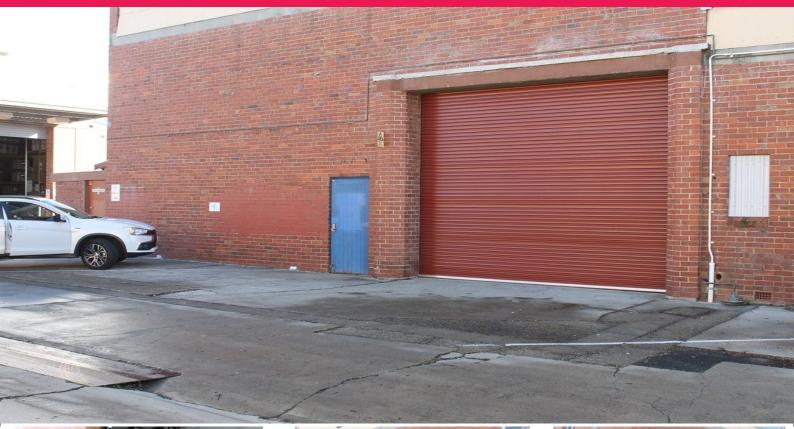

## **INDUSTRIAL HEARTLAND - MOONAH**

FOR LEASE - Affordable & Secure Workshop/ Warehouse TOTAL SPACE MEASURING Approximately 116m2

Terrific location in a busy commercial/industrial precinct ideally suited for small to medium trade or storage use. Consider this: -

\* Forming part of a substantial work site with drive through access from both Main Road & Sunderland Street alongside other commercial-type users in the greater Moonah industrial precinct;

\* This solid brick workshop or warehouse facility provides extra height 3.9 metre roller door entry and 4 metre width to cater for larger vehicles including trade and forklift operation;

\* The internal workshop space provides a ceiling height up to 8 metres and includes bathroom and toilet amenities;

 $^{\ast}$  This secure solidly constructed facility meets modern-day O H & S compliance standards complete with fire reel