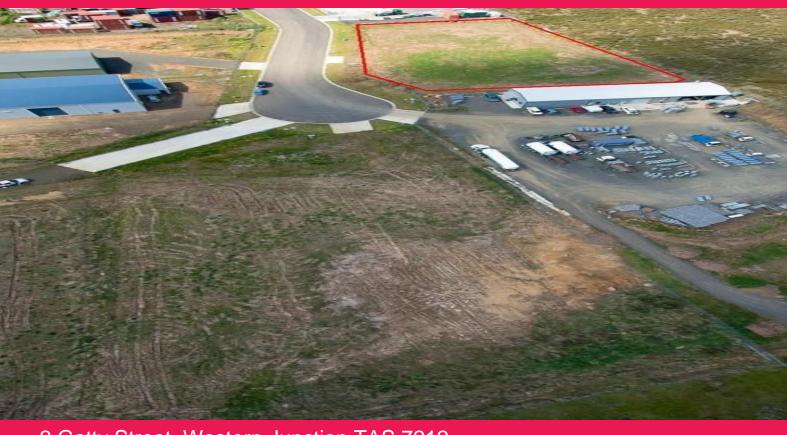

## 2 Gatty Street, Western Junction TAS 7212

## A Site for Your Business in a Great Location

Well located near to Launceston Airport and with easy access to the Midland Highway to be on your way to Launceston, Hobart, Devonport or Burnie this Lot would suit a range of uses. With an area of Approx. 4,503m2. This is a great chance to relocate and develop for your business. The property is zoned "General Industrial" under the Northern Midlands Interim Planning Scheme 2013. Take the opportunity to secure one of the last remaining Lots in the development.