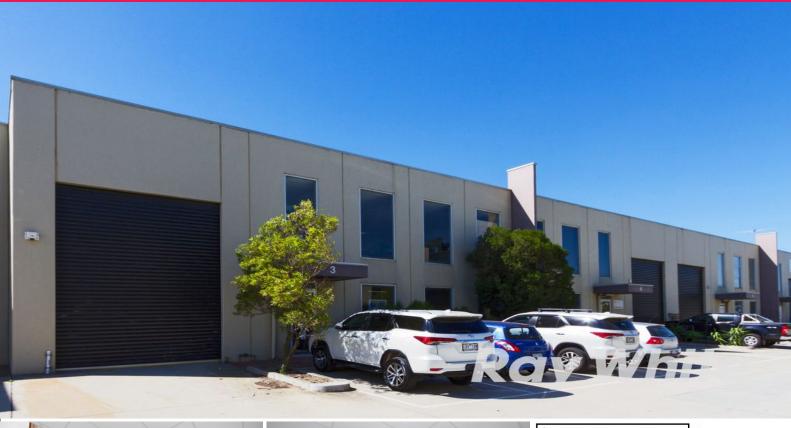

3/632-634 Clayton Road, Clayton South VIC 3169

## MODERN WAREHOUSE/ OFFICE ? EXCEPTIONALLY WELL PRESENTED AND VACANT!

Ray White Commercial Victoria is delighted to present to market this well presented and refurbished office / warehouse in Clayton?s growth corridor. Freshly painted throughout including walls and warehouse floor, the property is ready to be occupied!

The industrial estate features security gates with 24 hour access as well as a designated area for up to 40ft containers.

- Total building area 377m2 approx.
- Estate features electric security gates with 24 hour access as well as designated are at the rear for up to  $40\mathrm{f}$

Industrial FOR SALE

377sqm