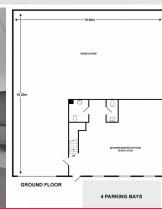

The industrial estate features security gates with 24 hour access as well as a designated area for up to 40ft containers.

- Total building area 377m2 approx.
- Estate features electric security gates with 24 hour access as well as designated are at the rear for up to  $40\mathrm{f}$

Industrial FOR SALE

377sqm