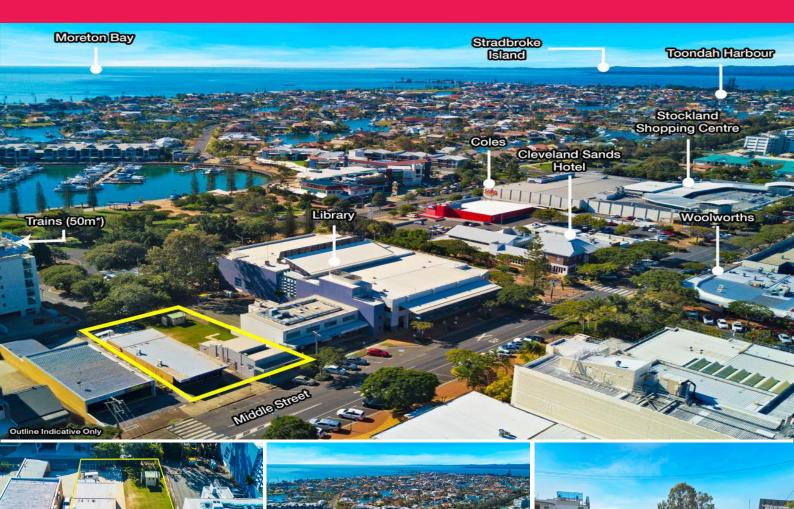

## \$2.5 million Mixed-Use Development Site in Bayside Hub

- Development Site with holding income
- Substantial holding income
- Total land area: 1,154m?\* over 2 existing titles with 2 street frontage
- Flexible Zoning allows for a range of development options
- Uninterrupted north east views over Moreton Bay
- Located 30kms\* south east of the Brisbane CBD
- Walk to Coles, Woolworths, library, bank, bayside parkland, cafe's and restaurants