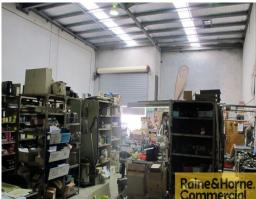

Other benefits and features include:

- \* 102sqm ground floor air conditioned showroom / retail area
- \* 111sqm first floor air conditioned office space
- \* 244sqm high clear span warehouse
- \* Construction is tilt panel with glass frontage
- \* Good clean & quiet neighbouring tenants
- \* Male & Female amenities plus kitchenette
- \* Excellent security on site