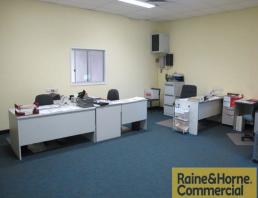

Other benefits and features include:

- \* 102sqm ground floor air conditioned showroom / retail area
- \* 111sqm first floor air conditioned office space
- \* 244sqm high clear span warehouse
- \* Construction is tilt panel with glass frontage
- \* Good clean & quiet neighbouring tenants
- \* Male & Female amenities plus kitchenette
- \* Excellent security on site