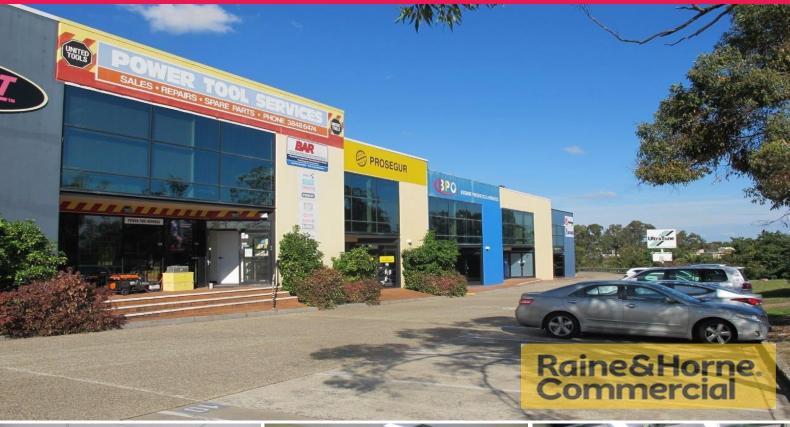

## Position...Position

This property has excellent exposure to the Ipswich motorway and is located along the Magic Mile. The complex is of a high standard with ample car parking on site. The premises was flood free in 2011, and offers a good mix of retail, office and warehouse components.

Other benefits and features include:

- \* 102sqm ground floor air conditioned showroom / retail area
- \* 111sqm first floor air conditioned office space
- \* 244sqm high clear span warehouse
- \* Construction is tilt panel with glass frontage
- \* Good clean & quiet neighbouring tenants
- \* Male & Female amenities plus kitchenette
- \* Excellent security on site