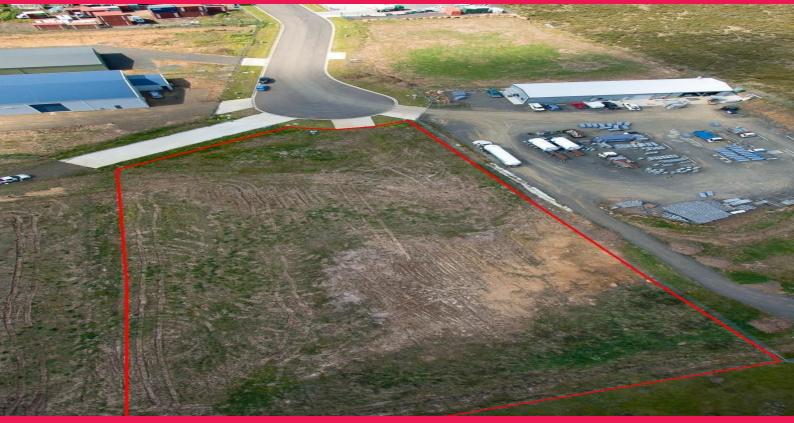

## **Close to Launceston Airport - Land, One of the Last Remaining Lots**

Well located and close to Launceston Airport this Lot offers easy access to the Midland Highway to be on your way to Launceston, Hobart, Devonport or Burnie. Approx. 6,373m2 and only a short drive the Launceston the property suits a range of uses. Zoned "General Industrial" under the Northern Midlands Interim Planning Scheme 2013, this is a chance to secure one of the last remaining Lots in the development. Please note the boundary of the Lot on the images is an approximate only. Development FOR SALE