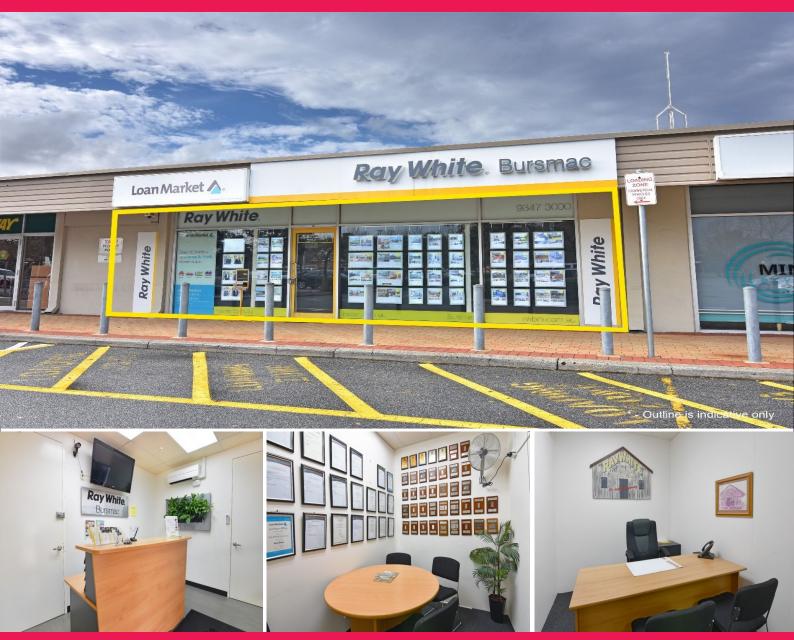

## Ray White.

Shop 22/225 Illawarra Crescent, Ballajura WA 6066

## 5 Year Lease & 6.7% Net Return (approx)

Ray White Commercial (WA) is proud to offer for sale a ground floor, strata titled retail suite, currently utilised as a real estate office.

The property is located within Ballajura City Shopping Centre.

Property features:

- 117sqm\* lettable area
- Rent \$29,250 pa + Outgoings + GST
- New 5 year lease at settlement
- Strong tenant 17 years in occupation

For further information, please contact:

Stephen Harrison