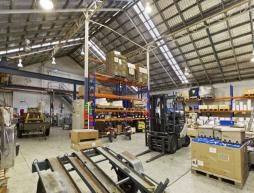

• Building area | 908m2 approx.

• Office amenities • 3 phase power • Zoning | Industrial 1 • 10 onsite car parks

Industrial FOR LEASE

908sqm