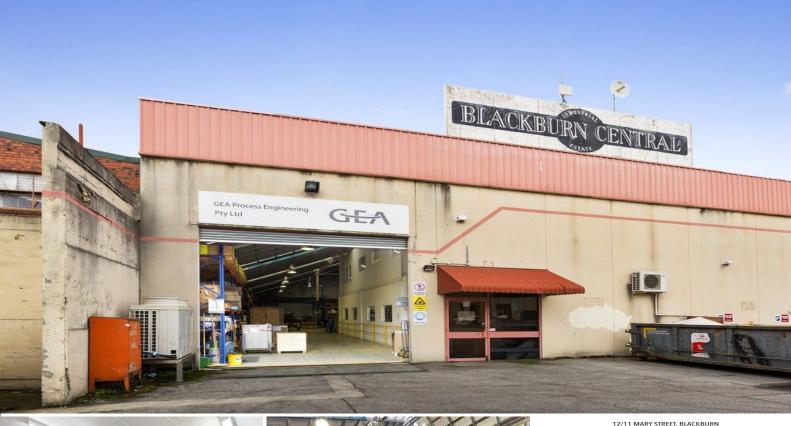

# Ray White

12/11 Mary Street, Blackburn VIC 3130

## **Brilliant Blackburn Warehouse**

This high clearance factory locates itself in a tightly held industrial estate in a rapidly growing suburb. With flexible lease terms available, ample onsite car parking and clean floor space this property will not last long.

• Building area | 908m2 approx.

• Office amenities • 3 phase power • Zoning | Industrial 1 • 10 onsite car parks

Industrial FOR LEASE

908sqm