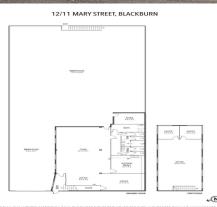

• Building area | 908m2 approx.

• Office amenities • 3 phase power • Zoning | Industrial 1 • 10 onsite car parks

Industrial FOR LEASE

908sqm