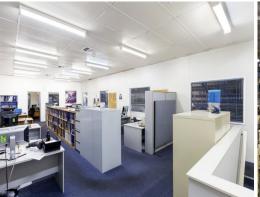

• Building area | 908m2 approx.

• Office amenities • 3 phase power • Zoning | Industrial 1 • 10 onsite car parks

Industrial FOR LEASE

908sqm