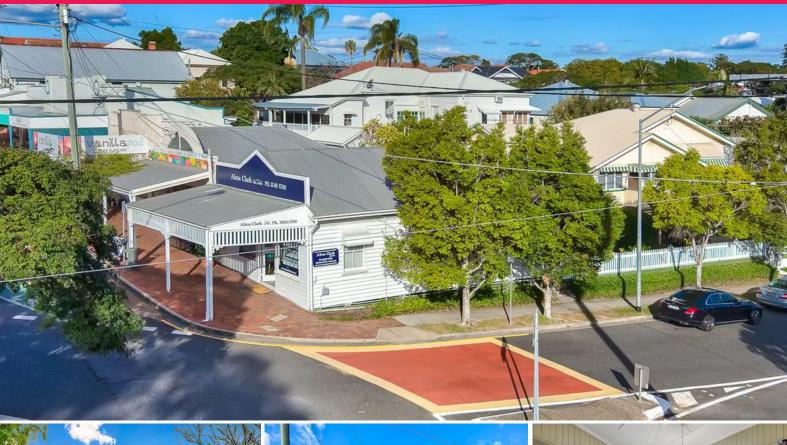

## **Iconic Ascot Investment | Income with Development Potential**

- Comprises 2 retail / commercial shops returning over \$100,000 p.a.\* (gross) plus 4 bedroom residence
- Land area of 607m2\*
- Corner location provides potential to subdivide the house from the retail component
- Prominent position two street frontage to Alexandra and Lancaster Roads
- First time offered for sale in 60\* years
- Well positioned to public transport, Ascot State School, shops and overlooks Oriel Park