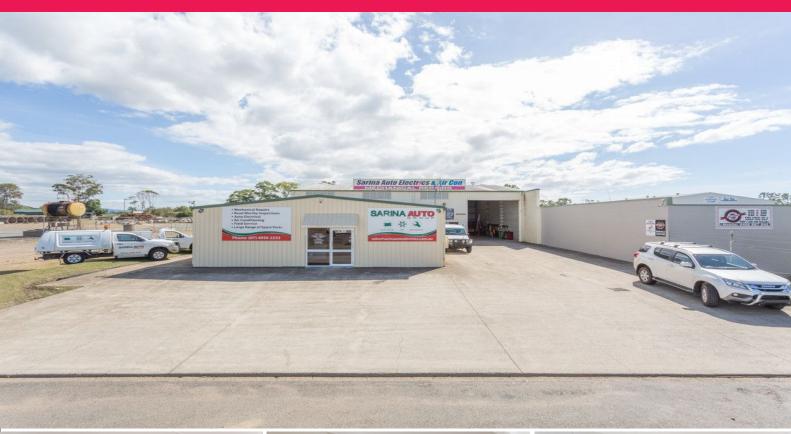

## 1 Boyle Road, Sarina QLD 4737

## **Pressure Forces Sale**

This highly successful business for many years is now available for a new owner.

It thrives in a high-profile location and has many traditional repeat business clients. There is also a good team to manage the business if at times the owner wasn't there.

Consisting of all of the Shed space/offices/hard stand, plant and equipment that is required to run the business, and sufficient stock on site that meets the needs of the clients, this business would be perfect for husband and wife team or two partners that had mechanical or auto-electric experience.