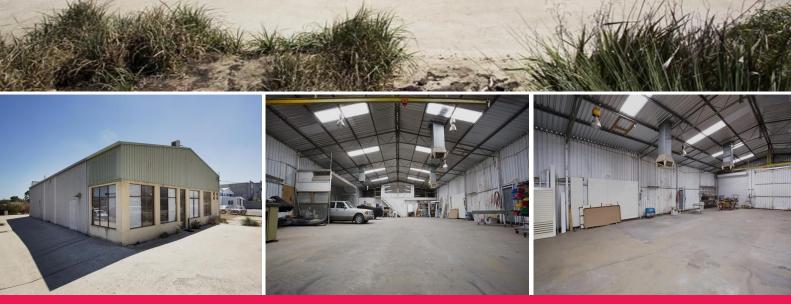

## **INCENTIVES ON OFFER**

Flexible lease options and some nice rental incentives on offer here. This 1458 square meter site has a main building with an area of approx 450 square meters with a concrete lay down area and a 50 square meter shed to the rear offering extra storage options. Capitalise on exposure to Roe Highway.

450 square meter main building + 50 square meter shed 1458 square meter land size Ample power supply Easy access to Great Eastern & Roe Highways Premises can be split into two lease areas contact us to discuss your options