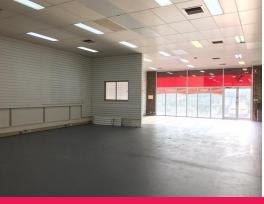

## MIDVALE SHOWROOM WITH APPEAL

Neat and tidy as they come, this showroom has been carefully repainted and improved by the owner since becoming vacant, as well as new strata works to modernise the building facade. The 214 square metre unit has a great location on busy Farrall Rd, which has a close proximity to Roe and Great Eastern Highways.

214 square metre floor area Air-conditioned Suspended ceiling Rear roller-door access Shower & staff amenities

Farrall Road is the pri

Showrooms/bulky Goods FOR LEASE

214sqm

**Cambell Giles** 

0418 936 544