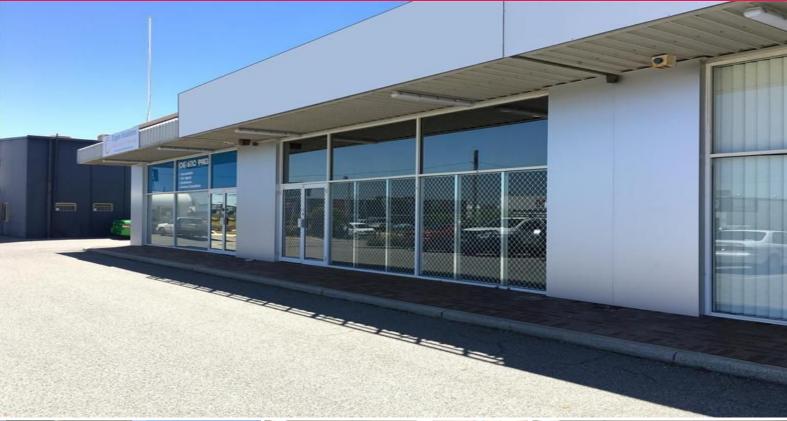

## MIDVALE SHOWROOM WITH APPEAL

Neat and tidy as they come, this showroom has been carefully repainted and improved by the owner since becoming vacant, as well as new strata works to modernise the building facade. The 214 square metre unit has a great location on busy Farrall Rd, which has a close proximity to Roe and Great Eastern Highways.

214 square metre floor area Air-conditioned Suspended ceiling Rear roller-door access Shower & staff amenities

Farrall Road is the pri

Showrooms/bulky Goods FOR LEASE

214sqm

**Cambell Giles** 

0418 936 544