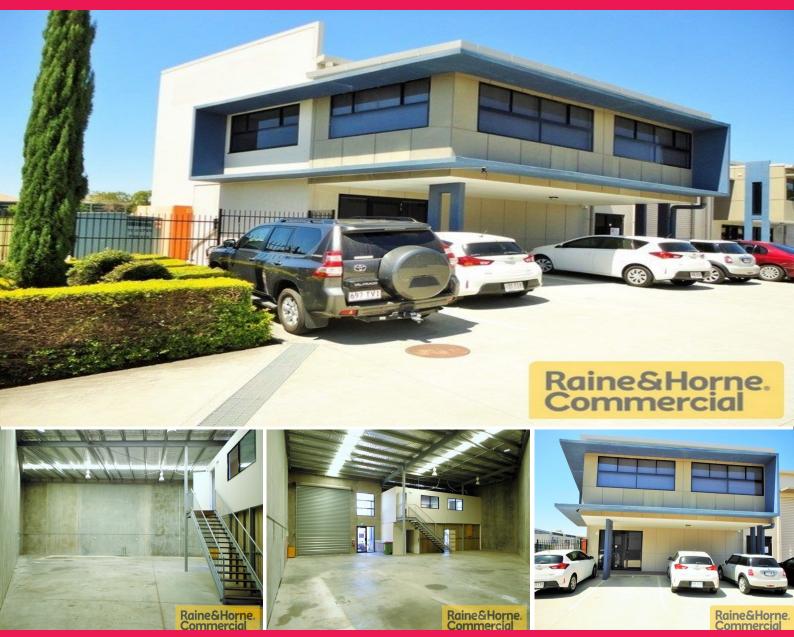

## Unit 6/7 Sonia Court, Raceview QLD 4305

## Priced to Sell

This modern office/warehouse is in a functional tidy complex and represents great value for money.

The property has the following features:

- \* Tilt panel construction.
- \* First floor air conditioned office approx. 71sqm
- \* Ground floor reception approx. 23sqm
- \* Clear span warehouse approx. 233sqm
- \* 5M wide Electric Roller door
- \* Shower and two sets of toilets
- \* Kitchenette

An opportunity to buy at below replacement cost do not miss out.

Car Parking: 3 exclusiv

Industrial FOR SALE

327sqm

Graeme Watts 0418 180 902 graeme@RnHcommercial.com.au