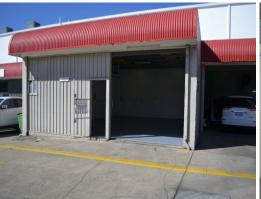

### \$1210 Per Month All Inclusive!!

- \* 98m?\* Warehouse with small office
- \* Great for small mechanical workshop
- \* Fantastic location on Brisbane Road
- \* Ample car parking with own amenities
- \* Owner wants all offers presented!
- \* Call agent today to inspect!

Industrial

FOR LEASE

98sqm