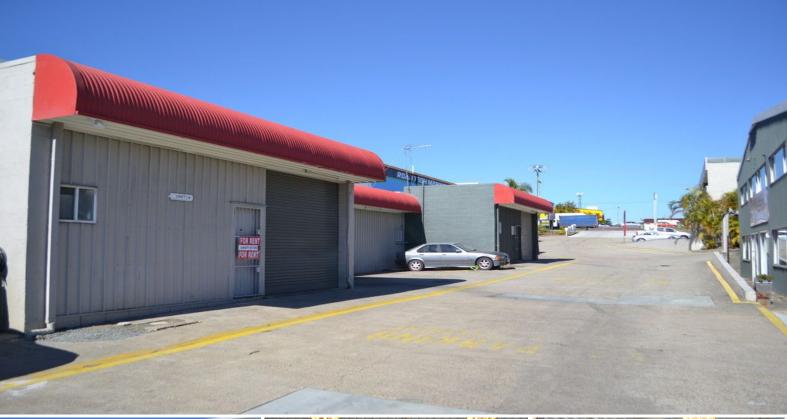

### \$1210 Per Month All Inclusive!!

- \* 98m?\* Warehouse with small office
- \* Great for small mechanical workshop
- \* Fantastic location on Brisbane Road
- \* Ample car parking with own amenities
- \* Owner wants all offers presented!
- \* Call agent today to inspect!

Industrial

FOR LEASE

98sqm