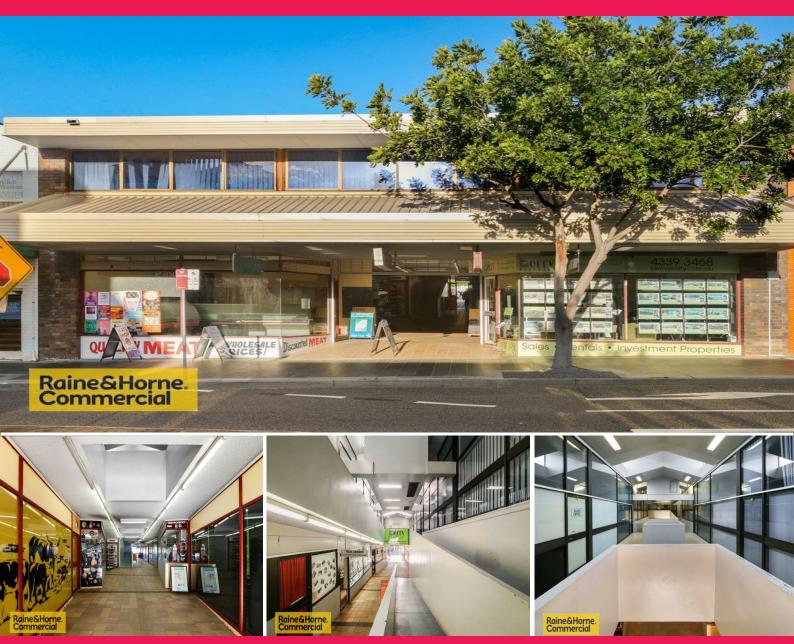

## A unique opportunity for a fantastic freehold investment

 $68\mbox{-}72$  The Entrance Rd, The Entrance presents a unique opportunity to acquire this fantastic freehold investment.

Whether you are an investor or a developer, this property presents a great opportunity with fantastic upside potential in a prime location.

This two-story freestanding property has a total floor space of approx 850m2, comprising of 8 shops on the ground level (arcade) and a further 8 commercial offices on level 1 (accessed via an internal ramp).

The total land size is approx. 627m2, with dual street frontage and ample parking at the rear.

Property overview

o Title: freehold

o Land area: 627 m2 approx o Total floor space: 85

Retail

FOR SALE

850sqm

Raine&Horne. Commercial