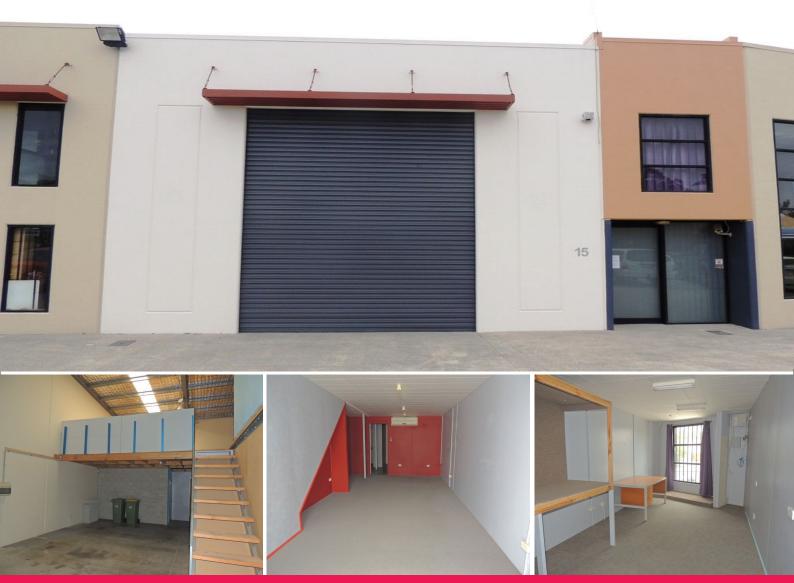

### **Small Warehouse With Mezzanine Storage - Available NOW!**

- \* 110m2\* floor area including front office
- \* 60m2\* mezzanine storage
- \* 15m2\* air-conditioned mezzanine office
- \* Whirly birds & steel ram bars for extra security
- \* 3 Allocated car parks
- \* Call today to arrange an inspection
- \*approx