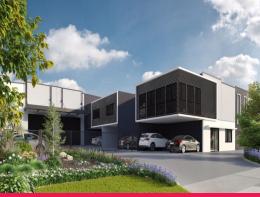

## **Exciting New Industrial Unit Under Construction**

- \* 266sqm land size, 196sqm unit with 70sqm Mezzainne/Office space
- \* Full concrete architect designed units
- Generous allocated car parking allowances with numerous undercover spaces attached
- \* Desirable Brisbane Road location
- \* Purpose built mezzanine/office area
- \* Great Depreciation benefits available
- \* Enquire now for full details