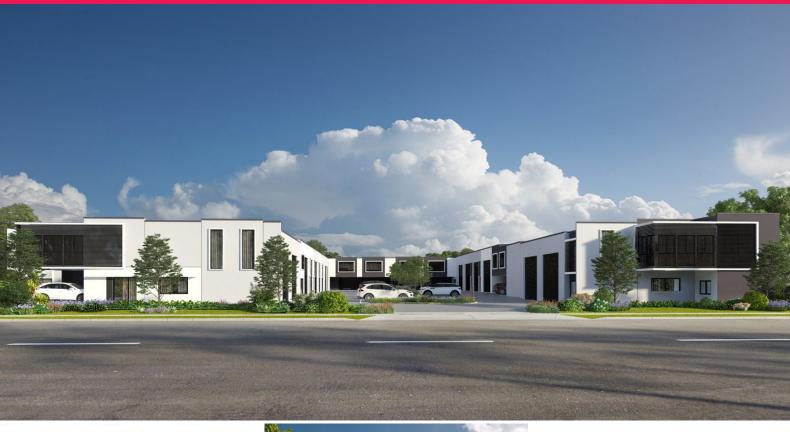

## **Exciting New Industrial Unit Under Construction**

- \* 266sqm land size, 196sqm unit with 70sqm Mezzainne/Office space
- \* Full concrete architect designed units
- Generous allocated car parking allowances with numerous undercover spaces attached
- \* Desirable Brisbane Road location
- \* Purpose built mezzanine/office area
- \* Great Depreciation benefits available
- \* Enquire now for full details