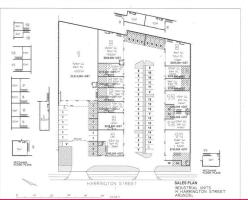

## **Exciting New Industrial Unit Under Construction**

- \* 266sqm land size, 196sqm unit with 70sqm Mezzainne/Office space
- \* Full concrete architect designed units
- Generous allocated car parking allowances with numerous undercover spaces attached
- \* Desirable Brisbane Road location
- \* Purpose built mezzanine/office area
- \* Great Depreciation benefits available
- \* Enquire now for full details