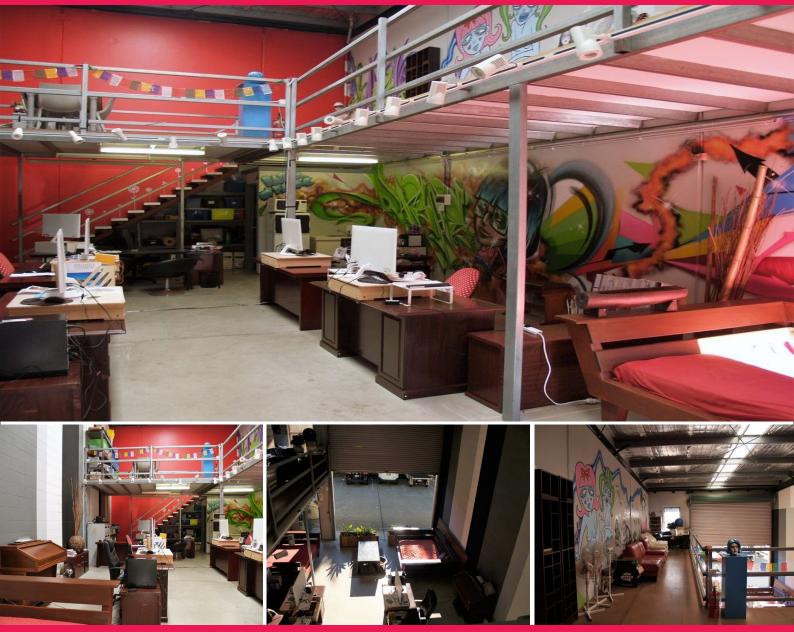

## Industrial or Office with a Difference

- 135sqm\* cool space in Tweed Heads South
- 90sqm\* plus 45m2\* engineered mezzanine
- Currently used as an office
- High access roller door
- Internal amenities

135sqm