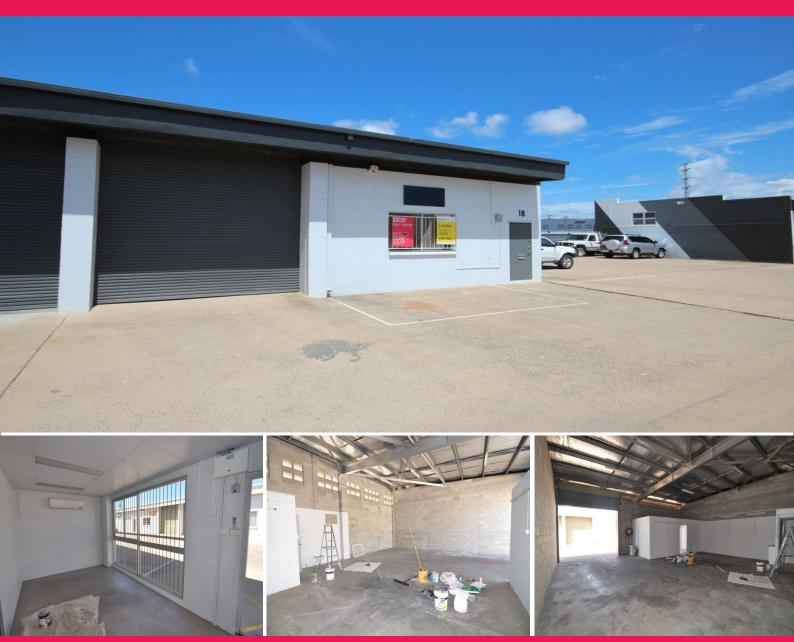

## WELL PRICED WAREHOUSE UNIT IN CENTRAL CURRAJONG

This convenient and well-priced office & warehouse unit in central Currajong is available now.

User-friendly, secure complex with ample onsite parking.

- \* 100m2 warehouse with amenities
- \* Air-conditioned office
- \* Generous area for parking
- Rental: \$1,300 per month + GST

Contact Ray White Commercial today to arrange an inspection.

Industrial FOR LEASE