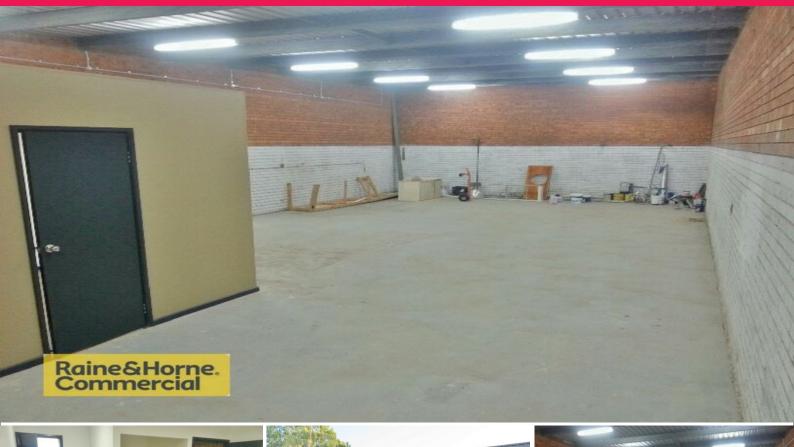

Features:

Raine&Horne. Commercial

- \*Rectangular in shape.
- \*Tidy office & kitchenette in place.
- \*Plenty of space for racking & storage.
- \*Three (3) car spaces.
- \*Internal amenities.

Roller door height: 3.1 metres. Inside height clearances to purlin. Front: 3.4 metres Rear: Industrial FOR LEASE \$15,500 net pa + GST 139sqm