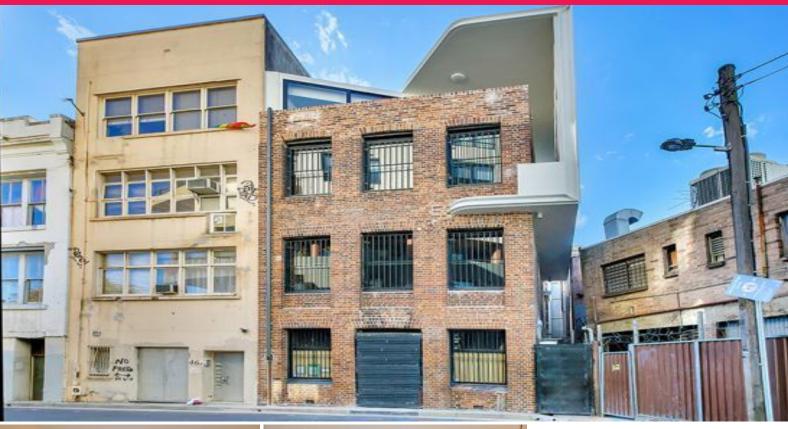

## 48 Little Oxford Street, Darlinghurst NSW 2010

## **NEW YORK WAREHOUSE INSPIRED CONVERSION**

This New York warehouse inspired conversion is approx. 62sqm of open plan creative space. Situated on the ground floor with high ceilings, polished concrete floor and exposed beams. This space will lend itself to several uses STCA.

- Raw 62SQM approx. ground floor space
- Boutique warehouse conversation with exposed brick work
- High ceilings, with exposed beams
- Full bathroom with Shower
- Large double glazed windows allowing an abundance of natural light