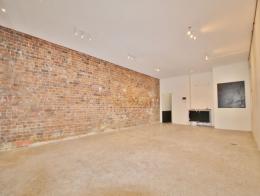

## **NEW YORK WAREHOUSE INSPIRED CONVERSION**

This New York warehouse inspired conversion is approx. 62sqm of open plan creative space. Situated on the ground floor with high ceilings, polished concrete floor and exposed beams. This space will lend itself to several uses STCA.

- Raw 62SQM approx. ground floor space
- Boutique warehouse conversation with exposed brick work
- High ceilings, with exposed beams
- Full bathroom with Shower
- Large double glazed windows allowing an abundance of natural light