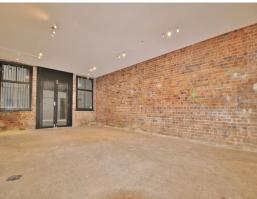

## **NEW YORK WAREHOUSE INSPIRED CONVERSION**

This New York warehouse inspired conversion is approx. 62sqm of open plan creative space. Situated on the ground floor with high ceilings, polished concrete floor and exposed beams. This space will lend itself to several uses STCA.

- Raw 62SQM approx. ground floor space
- Boutique warehouse conversation with exposed brick work
- High ceilings, with exposed beams
- Full bathroom with Shower
- Large double glazed windows allowing an abundance of natural light