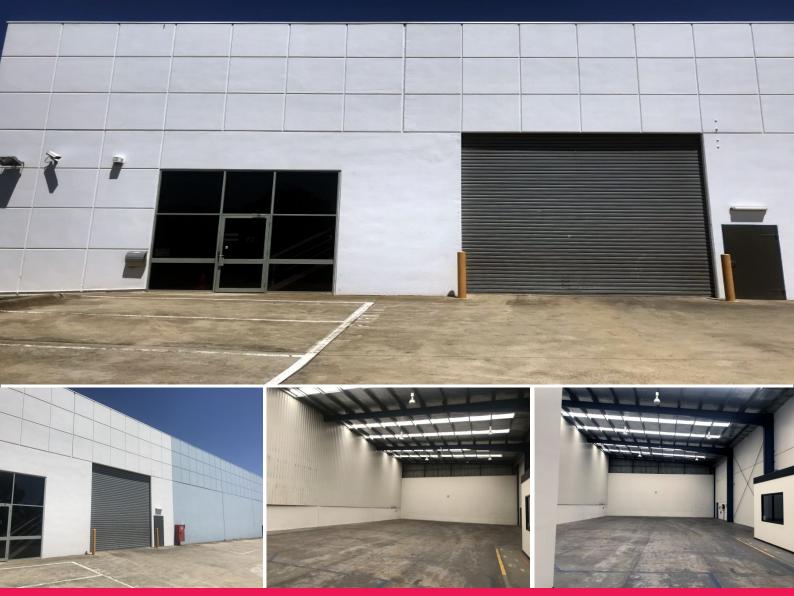

## 193 Maidstone Street, Altona VIC 3018

## MAIN ROAD EXPOSURE!

Located in Altona Industrial precinct with great access to Kororoit Rd, Princess Fwy/ Westgate Fwy/ Western Ring Rd and Grieve Pde. Also nearby is Harrington Square shops and Westona Train station. This property is ideal for a training centre(s.t.c.a), direct to public sales or office space with distribution centre.

- <LI> Reception area.
- <LI> Open plan offices.
- <LI> Boardroom.
- <LI> Partitioned offices.
- <LI> Staff facilities.
- <LI> Clear span warehouse.
- <LI> Container high r/door.
- <LI> On-site parking.

Industrial FOR LEASE \$75,000 Plus Gst 967sqm

**Tino Parisi** 0425 755 655 tinop@comptongreen.com.au