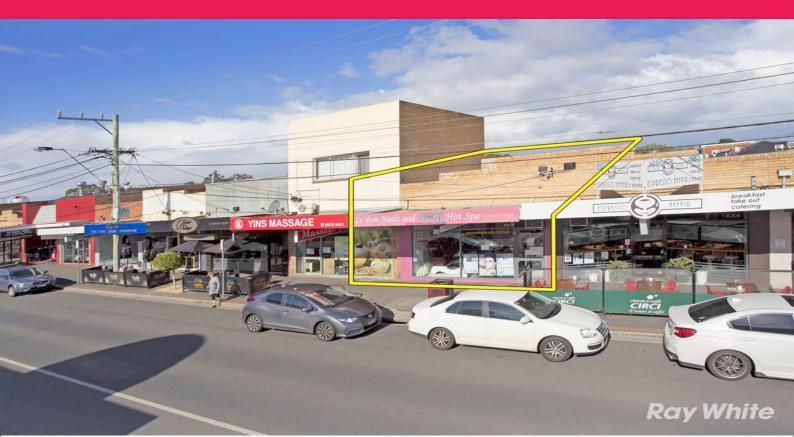

## 690 Centre Road, Bentleigh East VIC 3165

## WHAT A BEAUTY! LEASED RETAIL INVESTMENT WITH SEPARATE RESIDENCE!

Ray White Commercial Victoria is pleased to offer 690 Centre Road, Bentleigh East to market via public auction on Friday 1st September 2017 at 12pm on-site.

Located on the busy Centre Road shopping precinct, this leased retail property with separate one bedroom residence, both leased to quality tenants is the perfect addition to your property portfolio or great for the first time commercial investor looking to get into the market.

The property is located amongst many established and complimenting businesses, not to mention the continuous high density residential developments, which have brought a change of demographics to the area Retail FOR SALE