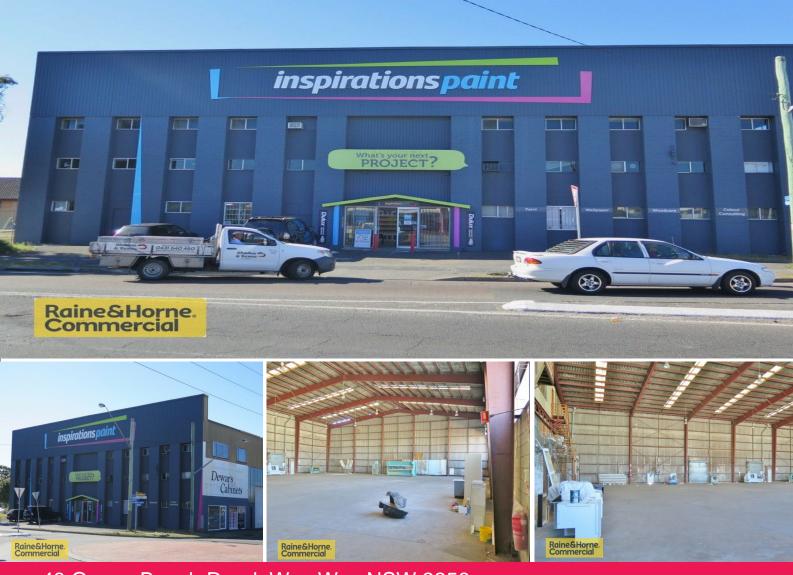

## 48 Ocean Beach Road, Woy Woy NSW 2256

## A Hidden Gem 8M roof height

Located on the busiest road in Woy Woy with a fantastic corner position and situated in the main industrial area.

The front retail section of the building is leased to Inspiration paints. Immediately behind is a hidden gem - 1300 square metres of IN1 zoned space. In addition it has an 8.5 metre roof line, that's right 8.5 metres!

At \$1395 per square metre for the building footprint it is great buying when you consider ;-

- 8.5M Roof clearance
- Retail Showroom 300 sqm approx
- Warehouse 1300 sqm ap

Industrial FOR SALE \$2.25M 1655sqm