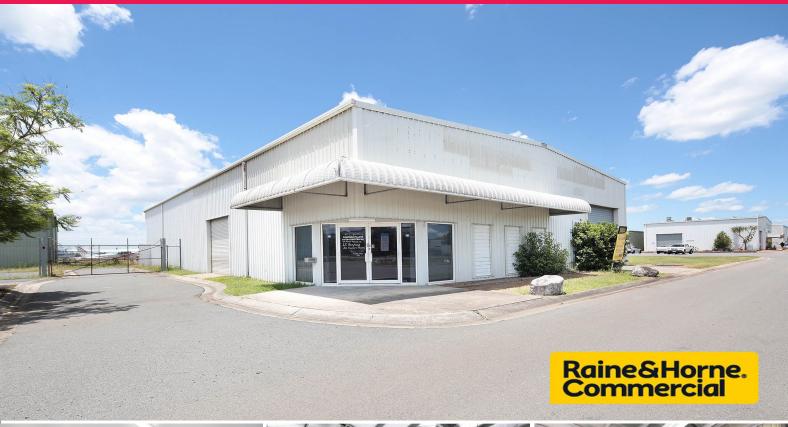

## Raine&Horne. Commercial

633 Lores Bonney Drive, Archerfield QLD 4108

## **Workable Shed with Small Yard**

- \* 468sqm warehouse on 950sqm land
- \* Dual access roller shutters and large sliding rear walls
- \* Two street frontage
- \* Corner location
- \* Secure hardstand at rear with dual gate access 446sqm
- \* Mortimer Road thoroughfare at front
- \* Great signage opportunity
- \* Bonus 58sqm storage mezzanine at no charge