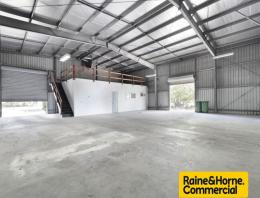

## **Workable Shed with Small Yard**

- \* 468sqm warehouse on 950sqm land
- \* Dual access roller shutters and large sliding rear walls
- \* Two street frontage
- \* Corner location
- \* Secure hardstand at rear with dual gate access 446sqm
- \* Mortimer Road thoroughfare at front
- \* Great signage opportunity
- \* Bonus 58sqm storage mezzanine at no charge