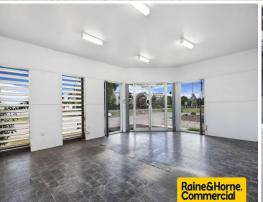

## **Workable Shed with Small Yard**

- \* 468sqm warehouse on 950sqm land
- \* Dual access roller shutters and large sliding rear walls
- \* Two street frontage
- \* Corner location
- \* Secure hardstand at rear with dual gate access 446sqm
- \* Mortimer Road thoroughfare at front
- \* Great signage opportunity
- \* Bonus 58sqm storage mezzanine at no charge