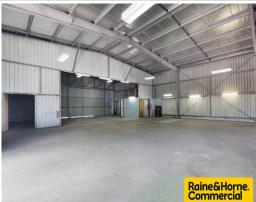

## **Workable Shed with Small Yard**

- \* 468sqm warehouse on 950sqm land
- \* Dual access roller shutters and large sliding rear walls
- \* Two street frontage
- \* Corner location
- \* Secure hardstand at rear with dual gate access 446sqm
- \* Mortimer Road thoroughfare at front
- \* Great signage opportunity
- \* Bonus 58sqm storage mezzanine at no charge