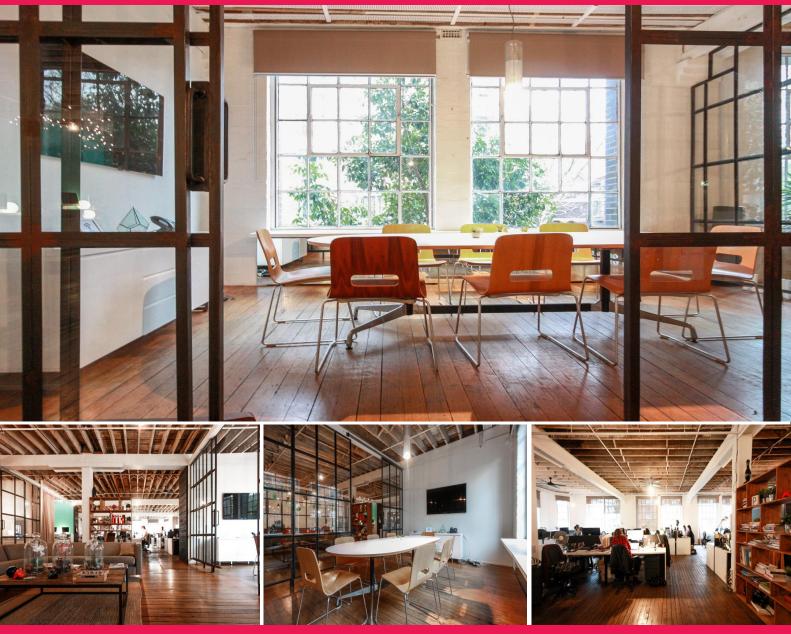

## **Classic Warehouse Space in Surry Hills!**

Classic warehouse space in the heart of Surry Hills! Within close proximity to Wentworth Avenue and Oxford Street.

Features include:

- 410 sqm of open plan warehouse office space
- Warehouse features high ceilings, exposed beams, oversized windows
- 2 x meeting rooms
- Amenities private kitchen, lift access, air-conditioning
- Potential for fit out to stay by negotiation
- Surrounded by cafes, restaurants and bars, as well as major transport and bus networks
- Parking available