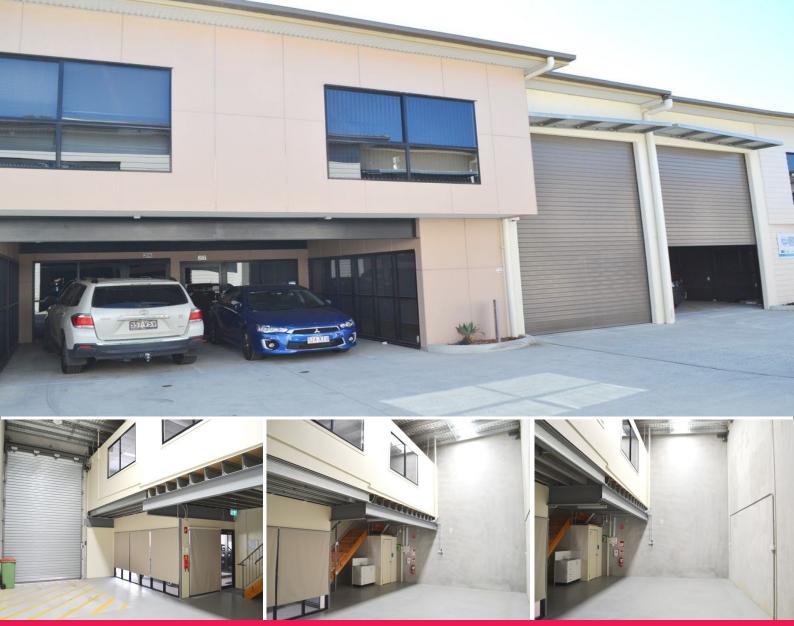

## Fantastic Modern Warehouse / Office Unit - Outgoings Included In Rent

- \* 149m2\* modern concrete tilt panel warehouse unit
- \* Includes 91m2\* of ground floor warehouse area
- \* Includes 58m2\* of air conditioned mezzanine office area
- \* The office area divided into two areas, each with air conditioning
- \* Multiple phone and data outlets throughout the office area
- \* 3 phase power, electric roller door
- \* Disabled toilet, kitchenette
- \* 20ft to 40ft container set down area at this unit complex
- \* Allocated parking plus large car park out back of complex
- \* Motivated landlord, incentives on offer