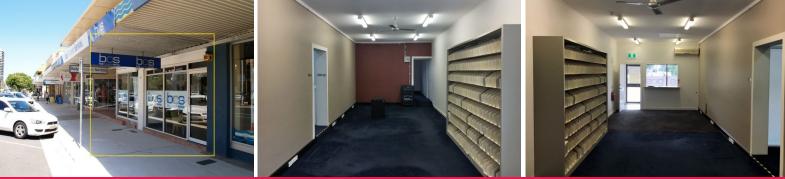

## Ground Floor Retail/Office in Busy Tweed Heads Street

- 100sqm\* of office or retail space on the new Bay Street
- Small reception at front with rear offices and internal bathroom
- Air conditioned
- Kitchen and toilet facilities
- Open plan and ready to move in
- Two dedicated car parks at rear
- Located close to the cafes in the revived Bay Street precinct