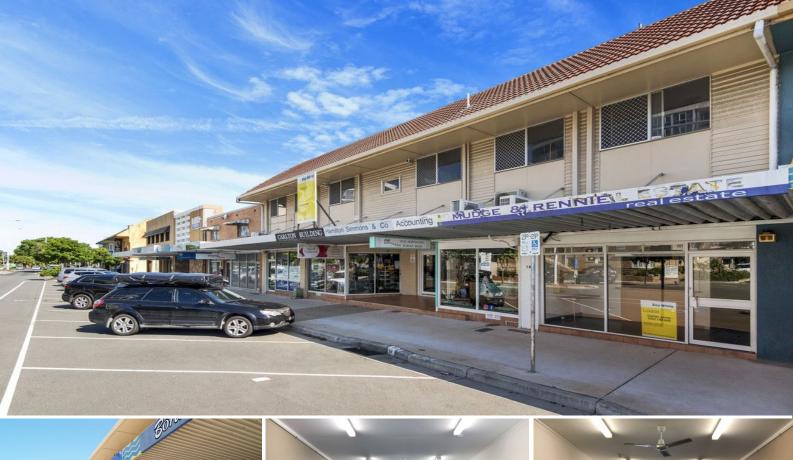

## 1/18 Bay Street, Tweed Heads NSW 2485

## Ground Floor Retail/Office in Busy Tweed Heads Street

- 100sqm\* of office or retail space on the new Bay Street
- Small reception at front with rear offices and internal bathroom
- Air conditioned
- Kitchen and toilet facilities
- Open plan and ready to move in
- Two dedicated car parks at rear
- Located close to the cafes in the revived Bay Street precinct