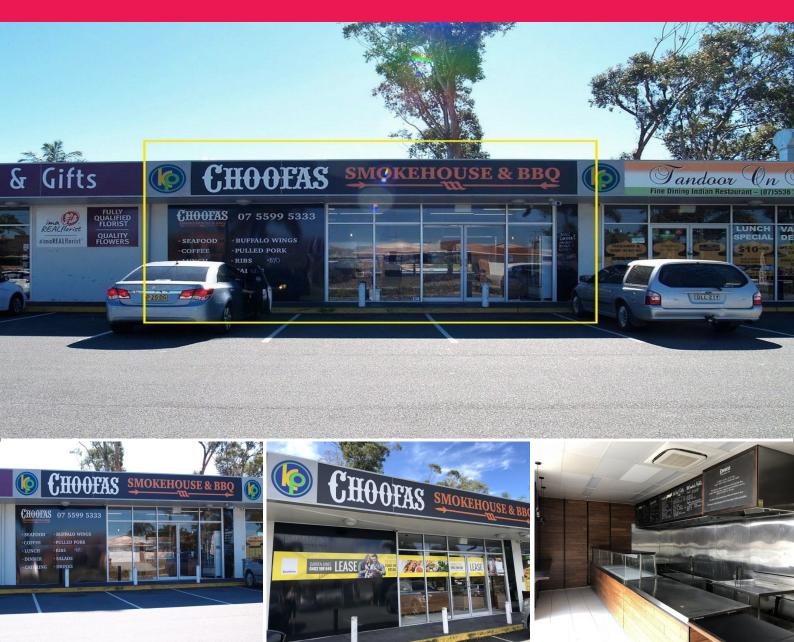

## HIGH EXPOSURE FOOD PREMISES - MOTIVATED OWNER

This is a prime position for any take-away food business, with busy neighbouring tenancies, plenty of onsite parking and ideal signage exposure!

- 77m2\* of high profile retail space in Tweed Heads
- Located in the Kennedy Plaza Shopping Centre
- Massive traffic flow and exposure
- Would suit take away food / cafe
- Plenty of parking on site
- Good signage opportunities
- Available end of September 2018

To arrange an inspectio

Retail FOR LEASE Offers to Lease

77sqm

Ray White. Commercial

**Darren Jones** 

0402 188 648 darren.jones@raywhite.com **Aaron Neylan** 

0401 282 299 aaron.neylan@raywhite.com