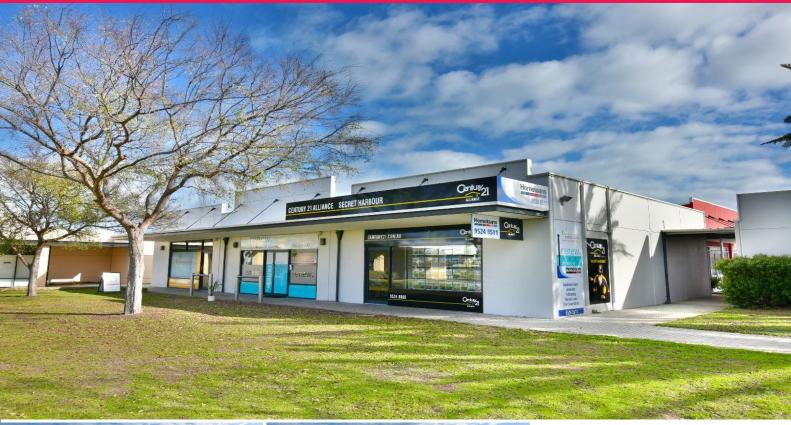

## Ray White.

10 Oasis Drive, Secret Harbour WA 6173

## Leased investment with 4 Year WALE & 6.9% Net Return (approx)

Ray White Commercial (WA) is proud to offer for sale this strata titled retail investment consisting of 4 fully leased tenancies.

Located opposite new shopping centre and overlooking town square/park in a large residential catchment area with limited commercial property.

Property features:

- 240sqm\* lettable area
- 4 fully leased tenancies
- Good tenant mix
- Long term tenants
- Rent \$72,500\* pa + Outgoings + GST

For further information

Retail FOR SALE

248sqm

Ray White.