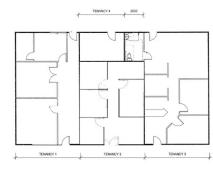

Property features:

- 240sqm\* lettable area
- 4 fully leased tenancies
- Good tenant mix
- Long term tenants
- Rent \$72,500\* pa + Outgoings + GST

For further information

Retail FOR SALE

248sqm

Ray White.