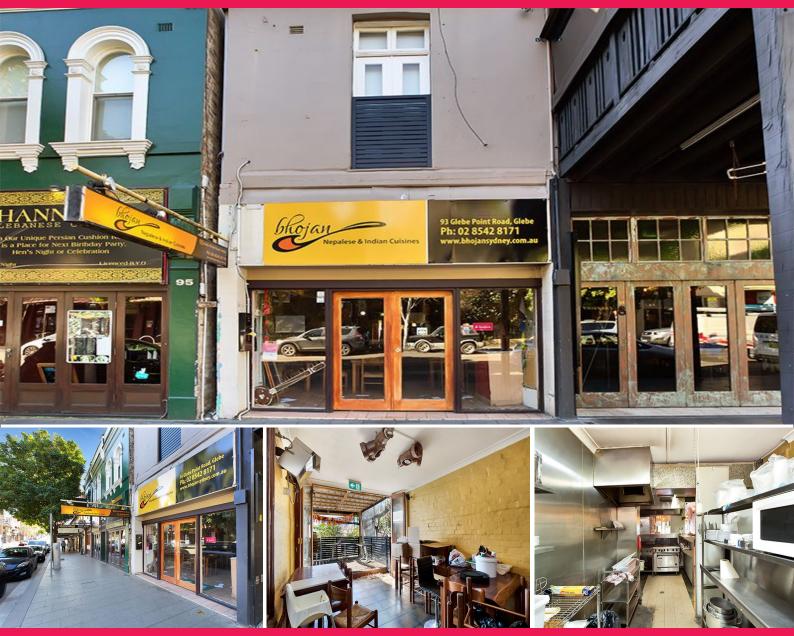

## Ray White.

93 Glebe Point Road, Glebe NSW 2037

## POPULAR EAT STREET LOCATION!

In a highly visible position on Glebe Point Road currently fitted out as a restaurant with fully set up kitchen in place, this property presents a premier opportunity for restaurateurs or other food related businesses. Features include:

- Excellent street exposure
- Ready to go restaurant with grease trap & exhaust
- Cosy street front plus covered rear deck dining
- Size: 80sqm (approx.)

The property is located in the heart of Glebe's vibrant retail precinct, surrounded by specialty stores, restaurant and cafes as well as gorgeous parks and only a short distance to the CBD.