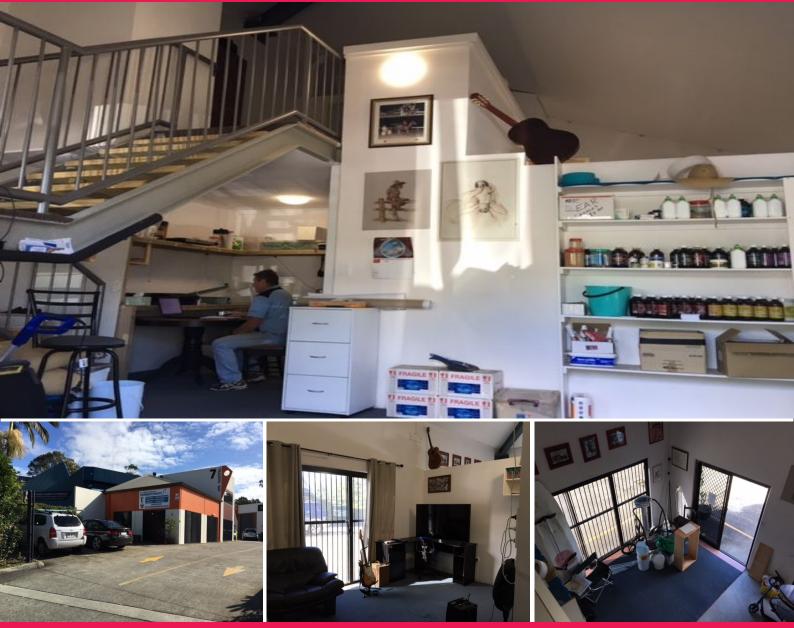

## Man Cave and Display

This 60m?\* showroom/warehouse is the front unit with excellent exposure and includes all the mod cons such as A/C, hot water, laundry, mezzanine loft with en-suite, security and three car spaces.

- 60m? warehouse showroom with A/C
- Mezzanine loft with en-suite
- Bathroom/laundry
- Kitchenette
- Security bars to windows
- 3 exclusive use car spaces

Located in the heart if the funky Currumbin 'Alley to the Valley' precinct adjacent to the Balter Brewery and an easy push bike ride to the beach. Ideal for those arty/creative types looking for somewher